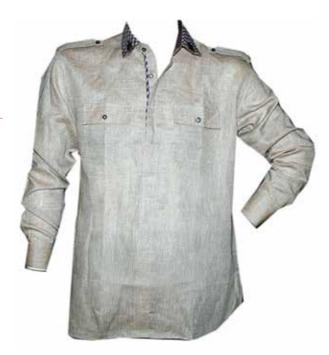

## **CHARAGH DIN**

'CD Kurti' collection in linen and other natural fabrics in options of long, round and button-down collars, with touches of embroidery and artistic embellishments; available in shades of slate, black, white, pista, magenta and blue; shop online at www.cdshirts.com