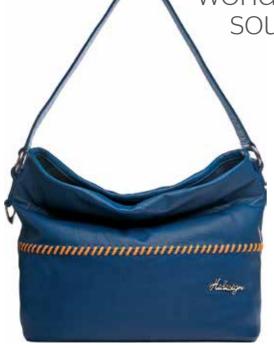

## **HIDESIGN**

'Newson' slouchy shoulder bag from the Spring 2015 collection; crafted from vegetabletanned leather with beautiful hand-stitched details; great to carry for a day out; available at Hidesign stores.